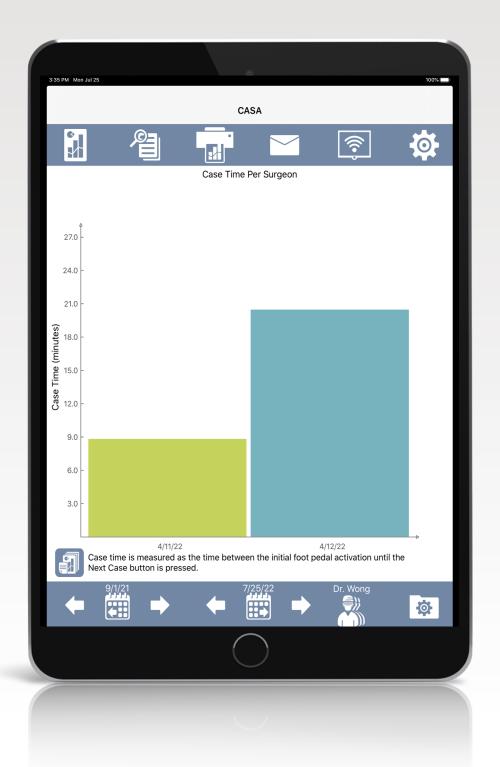

## Cataract Analysis and Settings Application (CASA)

- Create personalized performance charts to visually represent information
- Review digestible insights on case volume and throughput, phaco energy use and specific programs
- Sort and compare data (case time, surgeon, program settings) on demand

#### **ANALYZE**

- Easily visualize data to inform continuous improvement
- Analyze data from a single or multiple surgeons, systems and facilities
- Filter imported data by:
  - Date range Programs
  - Facility Cases
  - Surgeon Case Notes

- Promote continuous improvement from case to case
- Designed to optimize patient flow, productivity and program settings
- Tailor enhancements to key performance areas:
  - Case time - Ultrasound time per case
  - Turnover time - Ultrasound time per sub-mode