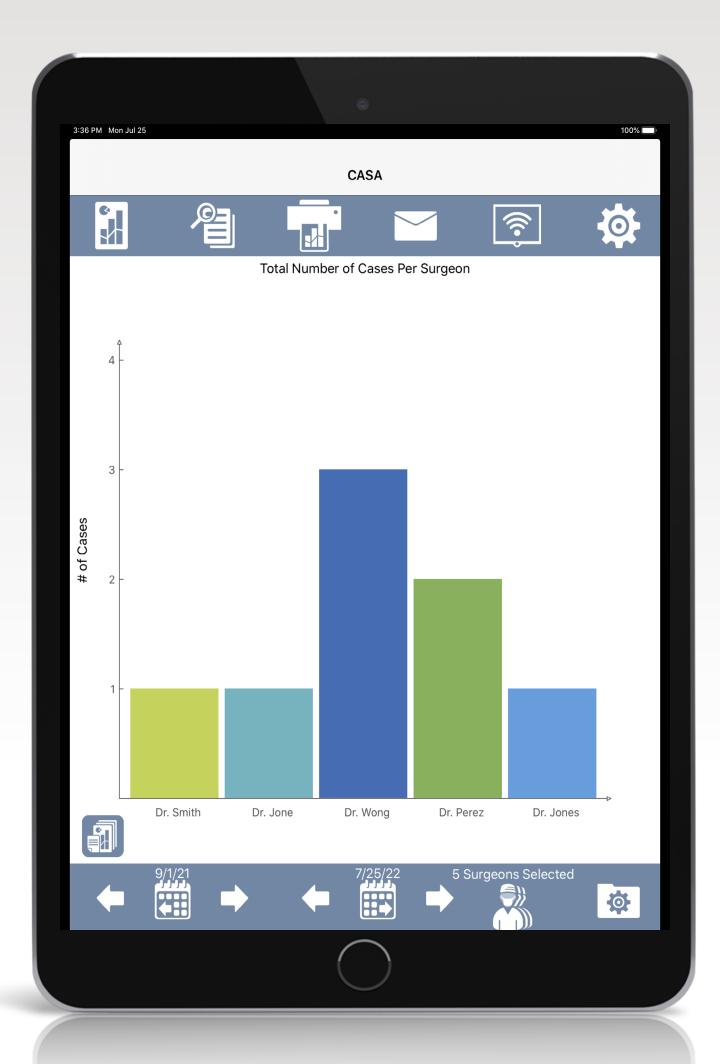

## Cataract Analysis and Settings Application (CASA)

- Create personalized performance charts to visually represent information
- Review digestible insights on case volume and throughput, phaco energy use and specific programs
- Sort and compare data (case time, surgeon, program settings) on demand

#### **ANALYZE**

- Easily visualize data to inform continuous improvement
- Analyze data from a single or multiple surgeons, systems and facilities
- Filter imported data by:
  - Date range Programs
  - Facility Cases
  - Surgeon Case Notes

- Promote continuous improvement from case to case
- Designed to optimize patient flow, productivity and program settings
- Tailor enhancements to key performance areas:
  - Case time - Ultrasound time per case
  - Turnover time - Ultrasound time per sub-mode