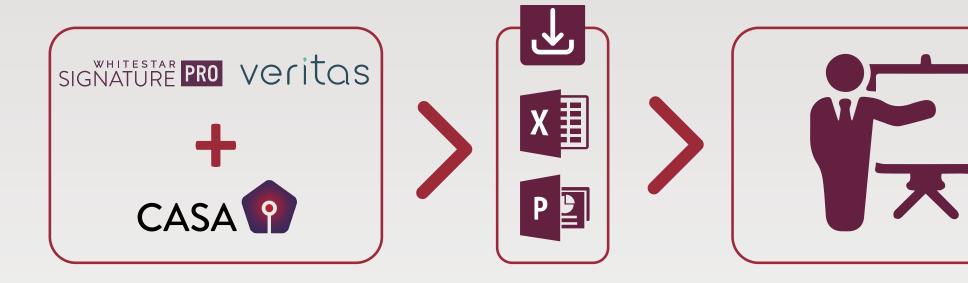

STEP 3

VISUALIZE & SHARE

Upload data from your tablet to your computer where you can manipulate it into tables in Microsoft Excel files and present it on Microsoft PowerPoint presentations.

WELCOME

**EMPOWER** YOUR EXPERTISE