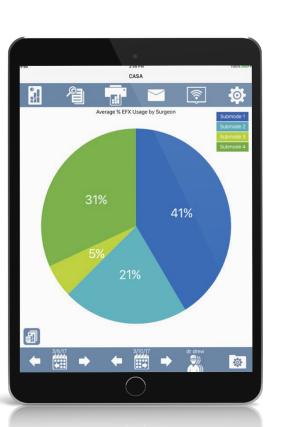

WELCOME

EMPOWER
YOUR EXPERTISE

QUICK START
Instructions

EFX Usage for Surgeon per Case

**©** 

## Cataract Analysis and Settings Application (CASA)

- Create personalized performance charts to visually represent information
- Review digestible insights on case volume and throughput, phaco energy use and specific programs
- Sort and compare data (case time, surgeon, program settings) on demand

#### **ANALYZE**

- Easily visualize data to inform continuous improvement
- Analyze data from a single or multiple surgeons, systems and facilities
- Filter imported data by:
  - Date range Programs
  - Facility Cases
  - Surgeon Case Notes