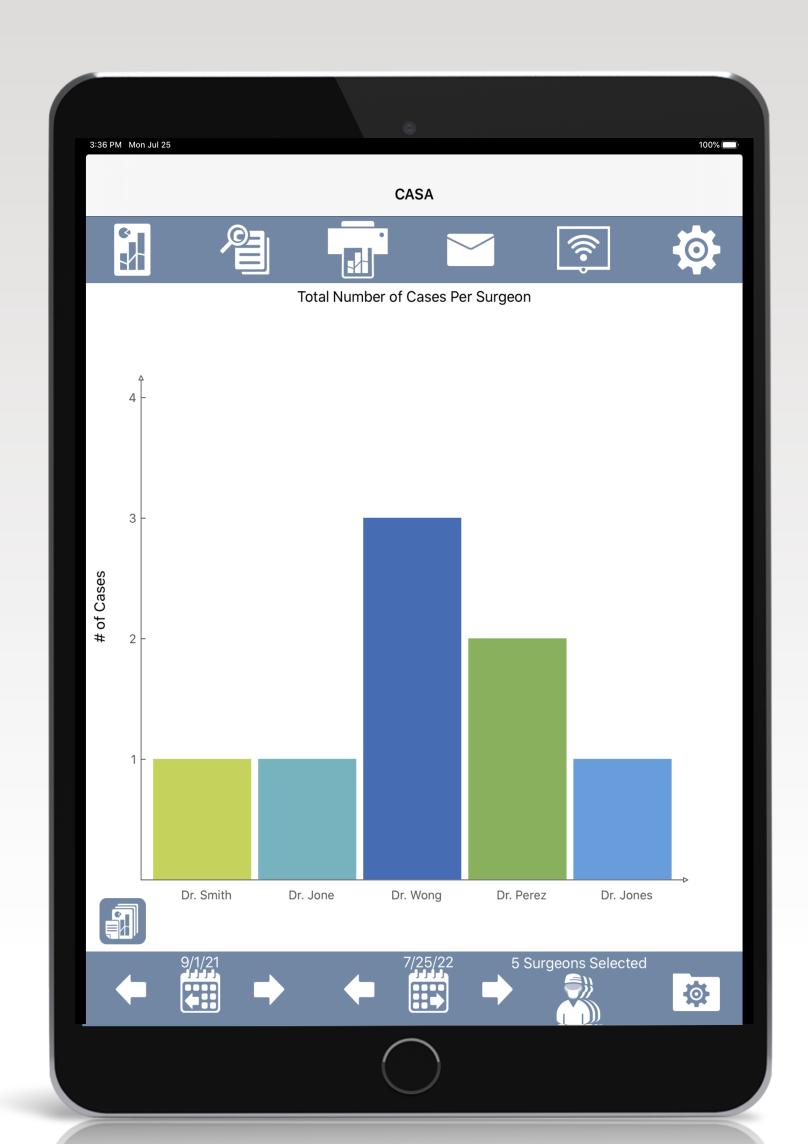

## Cataract Analysis and Settings Application (CASA)

- Create personalized performance charts to visually represent information
- Review digestible insights on case volume and throughput, phaco energy use and specific programs
- Sort and compare data (case time, surgeon, program settings) on demand

#### **ANALYZE**

- Easily visualize data to inform continuous improvement
- Analyze data from a single or multiple surgeons, systems and facilities
- Filter imported data by:
  - Date range Programs
  - Facility Cases
  - Surgeon Case Notes

- Promote continuous improvement from case to case
- Designed to optimize patient flow, productivity and program settings
- Tailor enhancements to key performance areas:
  - Case time - Ultrasound time per case
  - Turnover time - Ultrasound time per sub-mode