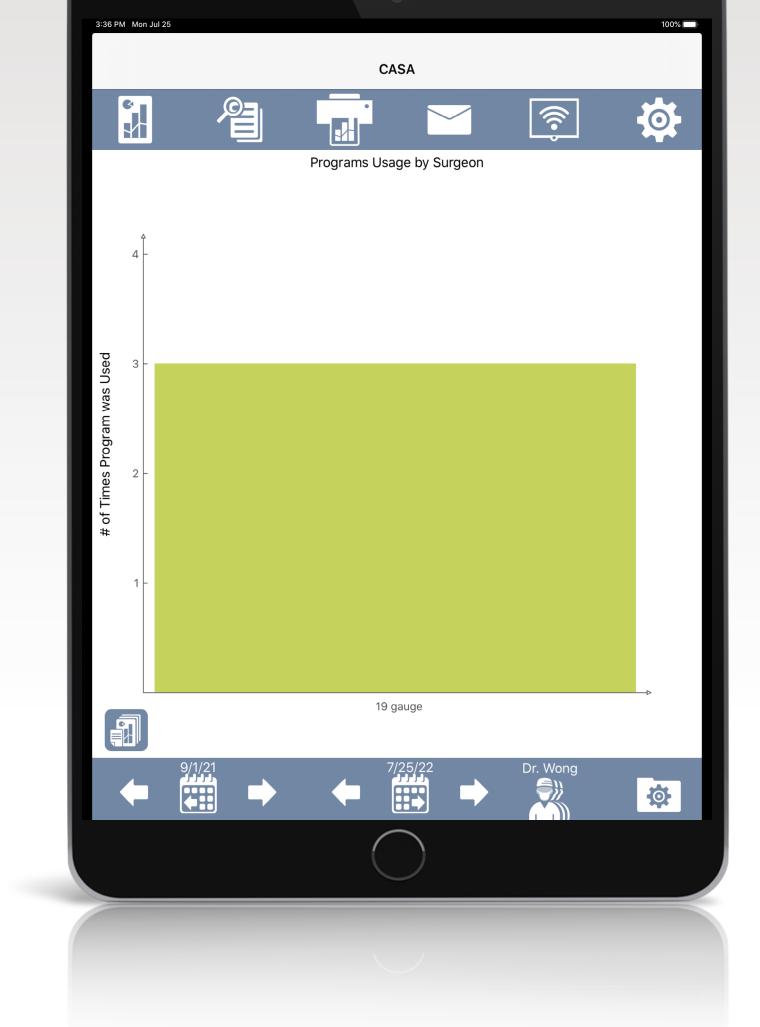

## Cataract Analysis and Settings Application (CASA)

- Create personalized performance charts to visually represent information
- Review digestible insights on case volume and throughput, phaco energy use and specific programs
- Sort and compare data (case time, surgeon, program settings) on demand

#### **ANALYZE**

- Easily visualize data to inform continuous improvement
- Analyze data from a single or multiple surgeons, systems and facilities
- Filter imported data by:
  - Date range Programs
  - Facility Cases
  - Surgeon Case Notes