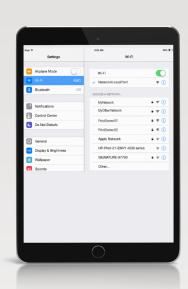

#### **Quick Start Instructions**

STEP 1 DOWNLOAD

Download the CASA app from Apple App or Google Play stores and install it on your tablet.

STEP 2 WIFI CONNECTION

Link your tablet's Wi-Fi to your **VERITAS<sup>TM</sup>** or **WHITESTAR** SIGNATURE™ PRO system and then follow the on-screen instructions to download the data.